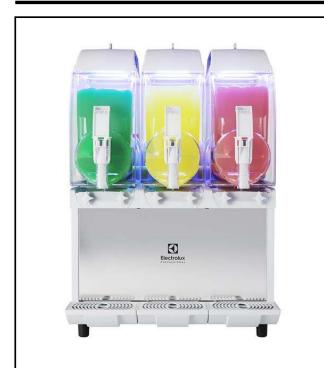

Frozen Frozen granita dispenser with 3 bowls, electronic control, UV light

562538 (IPRO3EUVR290)

Frozen Granita Dispenser with 3X11 I insulated bowls, UV light, electronic control, R290

#### Item No.

Frozen granita dispenser with 3 bowls; the ITANK ™ Technology prevents ice accumulation on the outer side of the bowl and the bowl shape allows a natural mixing action to ensure an optimum consistency of the product. Customizable lid merchandiser and back graphic. Exclusive nUV LED system for bowl sanitation. Electronic control system and touch screen keypad. Sliding drip tray.

### **Main Features**

- Ideal for the production of slush.
- The ITANK <sup>™</sup> Technology prevents ice accumulation on the outer side of the bowl, reducing condensation and increasing the cooling power of the machine.
- Bowl shape allows a natural mixing action to ensure an optimum consistency of the product.
- Customizable lid merchandiser and back graphic.
- Daily and weekly machine programming functionality.
- The insulated tank guarantees higher cooling efficiency and lower effect of the external temperature on product's preparation and maintenance time reducing condense and draining; it is the best solution in hot climate conditions.
- Exclusive nUV LED system for bowl sanitation.