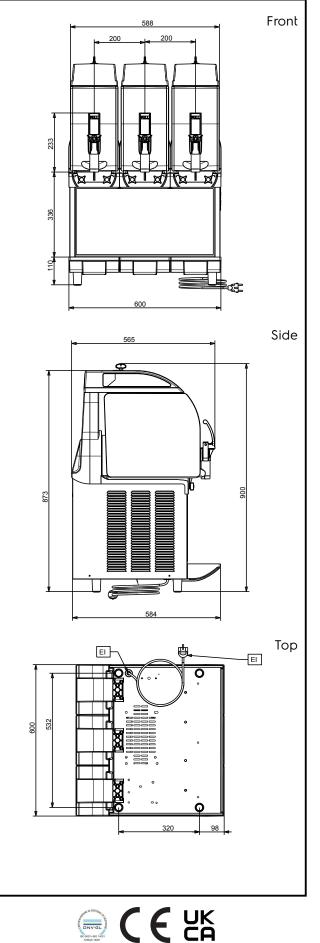

## Frozen Frozen granita dispenser with 3 bowls, electronic control, UV light

| Electric                                                                                                  |                                     |  |  |  |
|-----------------------------------------------------------------------------------------------------------|-------------------------------------|--|--|--|
| Supply voltage:<br>562538 (IPRO3EUVR290)<br>Electrical power max.:                                        | 220-240 V/1 ph/50 Hz<br>1.45 kW     |  |  |  |
| Key Information:                                                                                          |                                     |  |  |  |
| External dimensions, Width:<br>External dimensions, Depth:<br>External dimensions, Height:<br>Net weight: | 600 mm<br>580 mm<br>870 mm<br>81 kg |  |  |  |
| Sustainability                                                                                            |                                     |  |  |  |
| Refrigerant type:                                                                                         | R290                                |  |  |  |